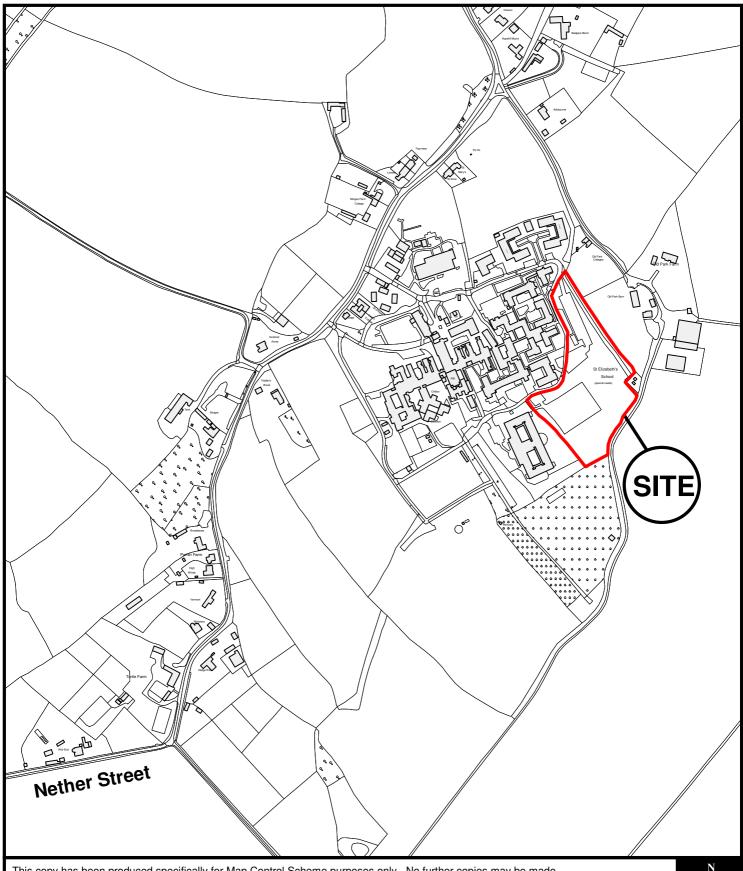

East Herts Council Wallfields Pegs Lane Hertford SG13 8EQ Tel: 01279 655261 Address: St Elizabeths School And Home, South End, Perry Green Much Hadham, Hertfordshire, SG10 6EW

Reference: 3/16/1348/FUL Scale: 1:5000

O.S Sheet: TL4416

Date of Print: 15 March 2017